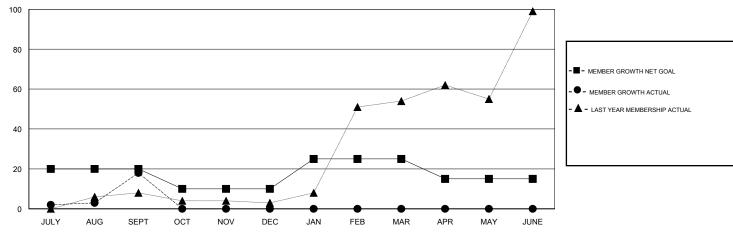

## LOCATION PENNSYLVANIA

**GMT CA** 

| Clubs         |               |           |               | Members               |                           |                         |                                              |
|---------------|---------------|-----------|---------------|-----------------------|---------------------------|-------------------------|----------------------------------------------|
|               | RESULTS FOR   | 2017-2018 |               | RESULTS FOR 2017-2018 |                           |                         |                                              |
| QUARTER       | NEW CLUB GOAL | NEW CLUBS | DROPPED CLUBS | QUARTER               | MEMBER GROWTH NET<br>GOAL | MEMBER GROWTH<br>ACTUAL | DROPPED MEMBERS ACTUAL (including transfers) |
| JULY/AUG/SEPT | 1             | 1         | 0             | JULY/AUG/SEPT         | 20                        | 35                      | 17                                           |
| OCT/NOV/DEC   | 0             | 0         | 0             | OCT/NOV/DEC           | -10                       | 0                       | 0                                            |
| JAN/FEB/MAR   | 1             | 0         | 0             | JAN/FEB/MAR           | 15                        | 0                       | 0                                            |
| APR/MAY/JUNE  | 0             | 0         | 0             | APR/MAY/JUNE          | -10                       | 0                       | 0                                            |